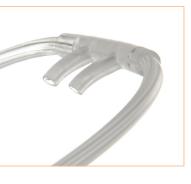

## Dual lumen nasal cannula

The dual lumen cannula is specifically designed for use with electronic or pressure activated portable liquid oxygen systems. It features a dual lumen cannula which delivers oxygen to, and senses demand from, both nostrils. When demand drops so does the supply of oxygen conserving the available supply of gas. Made from Intersurgical's soft satin material.

## Soft prongs Multi channel kink Minimise irritation resistant tubing Allows oxygen to continue to flow if the tubing **Delivery and sensing** channels in both becomes kinked cannula prongs Optimal demand readings and avoids imbalance between Satin material nostrils Interconnected tubing Effective tube management **Curved prongs:** Improved anatomical shape and fit