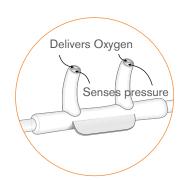

## Dual lumen nasal cannula

The dual lumen cannula is specifically designed for use with electronic or pressure activated portable liquid oxygen systems. It features a dual lumen cannula which delivers oxygen to, and senses demand from, both nostrils. When demand drops so does the supply of oxygen conserving the available supply of gas. Made from Intersurgical's soft satin material.

## Soft prongs Multi channel kink Minimise irritation resistant tubing Allows oxygen to continue to flow if the tubing **Delivery and sensing** channels in both becomes kinked cannula prongs Optimal demand readings and avoids imbalance between Satin material nostrils Interconnected tubing Effective tube management **Curved prongs:** Improved anatomical shape and fit