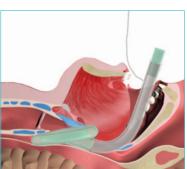

## Solus™ Curve laryngeal mask airways

Solus Curve is our laryngeal mask for those who prefer the insertion characteristics of a device with a curved airway tube.

As with all our laryngeal masks, Solus Curve is single use, latex free and supplied sterile.

#### The curve

Anatomical curve to aid insertion