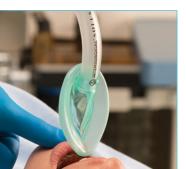

**Airway Management** • Airway Devices



## Solus™ Curve laryngeal mask airways

Solus Curve is our laryngeal mask for those who prefer the insertion characteristics of a device with a curved airway tube.

As with all our laryngeal masks, Solus Curve is single use, latex free and supplied sterile.

#### **Essential information**

Clearly visible for quick reference



#### The curve

Anatomical curve to aid insertion

### Low friction material

Atraumatic insertion and removal

## Classic cuff shape

Renowned for reliability

# Integral inflation line

Reduces the risk of damage whilst in use

## High quality valve

To ensure continual cuff integrity







| Code    | Description                        | Size           | Weight  | Box Qty. |
|---------|-----------------------------