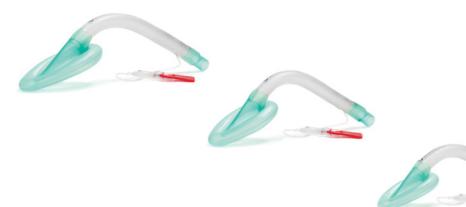

## Solus™ Curve laryngeal mask airways

Solus Curve is our laryngeal mask for those who prefer the insertion characteristics of a device with a curved airway tube.

As with all our laryngeal masks, Solus Curve is single use, latex free and supplied sterile.

#### The curve

Anatomical curve to aid insertion

### Low friction material

Atraumatic insertion and removal

## Classic cuff shape

Renowned for reliability

# Integral inflation line

Reduces the risk of damage whilst in use

## High quality valve

To ensure continual cuff integrity

| Code    | Description                        | Size           | Weight  | Box Qty. |
|---------|------------------------------------|----------------|---------|----------|
| 8005050 | Solus Curve, laryngeal mask airway | 5 Large adult  | 70+kg   | 20       |
| 8004050 | Solus Curve, laryngeal mask airway | 4 Medium adult | 50-70kg | 20       |