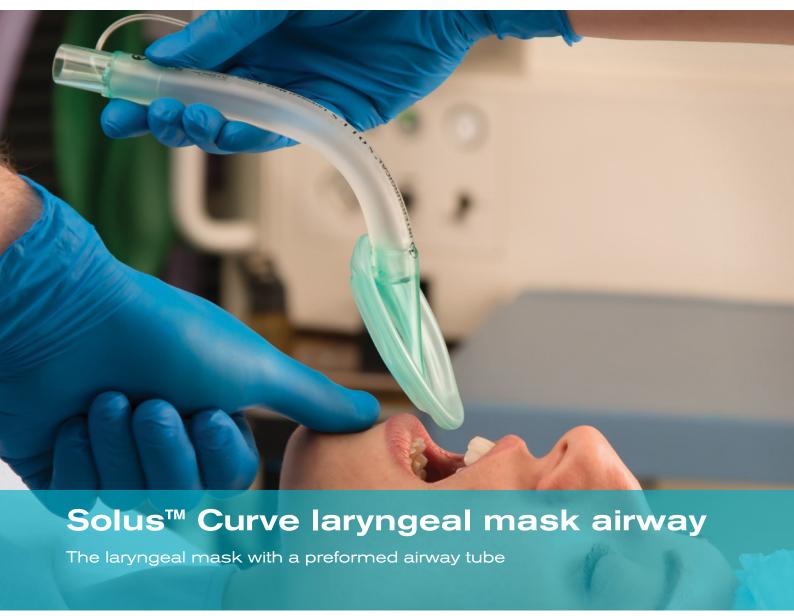

## Solus™ Curve laryngeal mask airways

Solus Curve is our laryngeal mask for those who prefer the insertion characteristics of a device with a curved airway tube.

As with all our laryngeal masks, Solus Curve is single use, latex free and supplied sterile.

#### The curve

Anatomical curve to aid insertion

### Low friction material

Atraumatic insertion and removal

## Classic cuff shape

Renowned for reliability

# Integral inflation line

Reduces the risk of damage whilst in use

## High quality valve

To ensure continual cuff integrity

| Code    | Description                        | Size           | Weight  | Box Qty. |
|---------|------------------------------------|----------------|---------|----------|
| 8005050 | Solus Curve, laryngeal mask airway | 5 Large adult  | 70+kg   | 20       |
| 8004050 | Solus Curve, laryngeal mask airway | 4 Medium adult | 50-70kg | 20       |