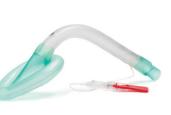

# Solus™ Curve laryngeal mask airways

Solus Curve is our laryngeal mask for those who prefer the insertion characteristics of a device with a curved airway tube.

As with all our laryngeal masks, Solus Curve is single use, latex free and supplied sterile.

## The curve

Anatomical curve to aid insertion

## Low friction material

Atraumatic insertion and removal

## Classic cuff shape

Renowned for reliability

# Integral inflation line

Reduces the risk of damage whilst in use

# High quality valve

To ensure continual cuff integrity

| Code    | Description                                      | Size | Weight  | Box Oty. |
|---------|--------------------------------------------------|------|---------|----------|
| 8005050 | Solus Curve, large adult, laryngeal mask airway  | 5    | 70+kg   | 20       |
| 8004050 | Solus Curve, medium adult, laryngeal mask airway | 4    | 50-70kg | 20       |
| 8003050 | Solus Curve, small adult, laryngeal mask airway  | 3    | 30-50kg | 20       |