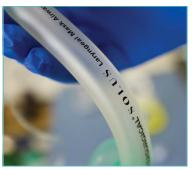

## The curve

Anatomical curve to aid insertion

## Low friction material

Atraumatic insertion and removal