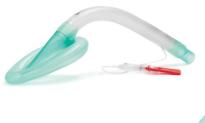

# Solus™ Curve laryngeal mask airways

Solus Curve is our laryngeal mask for those who prefer the insertion characteristics of a device with a curved airway tube.

As with all our laryngeal masks, Solus Curve is single use, latex free and supplied sterile.

## The curve

Anatomical curve to aid insertion

## Low friction material

Atraumatic insertion and removal

## Classic cuff shape

Renowned for reliability

# Integral inflation line

Reduces the risk of damage whilst in use

# High quality valve

To ensure continual cuff integrity

| Code    | Description                                      | Size | Weight  | Box Oty. |
|---------|--------------------------------------------------|------|---------|----------|
| 8005050 | Solus Curve, large adult, laryngeal mask airway  | 5    | 70+kg   | 20       |
| 8004050 | Solus Curve, medium adult, laryngeal mask airway | 4    | 50-70kg | 20       |
| 8003050 | Solus Curve, small adult, laryngeal mask airway  | 3    | 30-50kg | 20       |