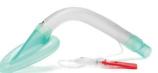

# Solus™ Curve laryngeal mask airways

Solus Curve is our laryngeal mask for those who prefer the insertion characteristics of a device with a curved airway tube.

As with all our laryngeal masks, Solus Curve is single use, latex free and supplied sterile.

## The curve

Anatomical curve to aid insertion

## Low friction material

Atraumatic insertion and removal

## Classic cuff shape

Renowned for reliability

# Integral inflation line

Reduces the risk of damage whilst in use

# High quality valve

To ensure continual cuff integrity

| Code    | Description                                      | Size | Weight  | Box Oty. |
|---------|--------------------------------------------------|------|---------|----------|
| 8005050 | Solus Curve, large adult, laryngeal mask airway  | 5    | 70+kg   | 20       |
| 8004050 | Solus Curve, medium adult, laryngeal mask airway | 4    | 50-70kg | 20       |
| 8003050 | Solus Curve, small adult, laryngeal mask airway  | 3    | 30-50kg | 20       |