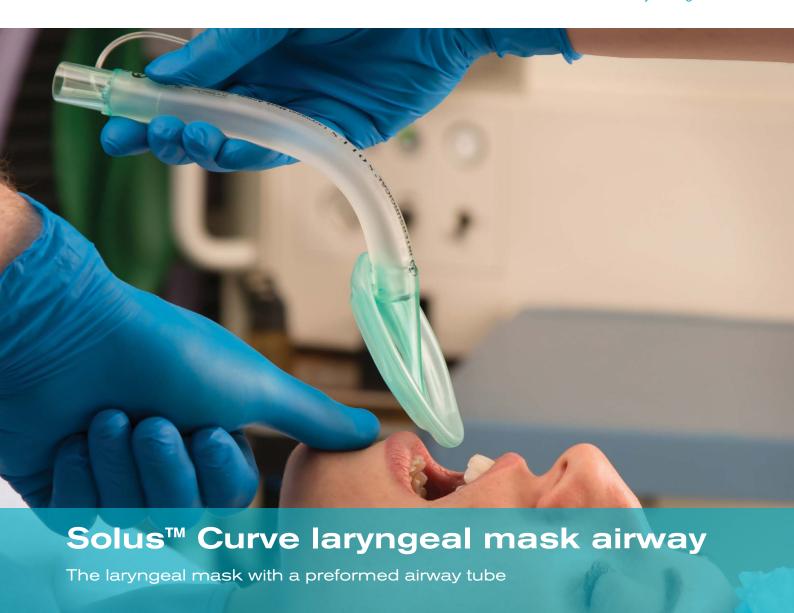

## Classic cuff shape

Renowned for reliability

# Integral inflation line

Reduces the risk of damage whilst in use

# High quality valve

To ensure continual cuff integrity

| Code    | Description                                      | Size | Weight  | Box Oty. |
|---------|--------------------------------------------------|------|---------|----------|
| 8005050 | Solus Curve, large adult, laryngeal mask airway  | 5    | 70+kg   | 20       |
| 8004050 | Solus Curve, medium adult, laryngeal mask airway | 4    | 50-70kg | 20       |
| 8003050 | Solus Curve, small adult, laryngeal mask airway  | 3    | 30-50kg | 20       |